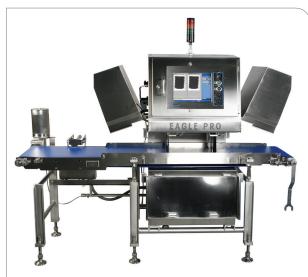

## **Eagle Pack 400 HC Solution**

- Sanitary system thrives in harsh wash-down environments with its improved robust construction designed to NAMI standards
- Energy efficient water-cooled heat exchanger helps minimize operating costs
- Interlocked hinged louvers and easy belt removal increases uptime by minimizing cleaning and maintenance time
- On-screen diagnostics and quality assurance traceability with our proven proprietary SimulTask™ PRO software ensures compliance with HACCP principles

#### Tagged Image 6lb Bag Chicken Nuggets

The heavy duty open conveyor design of the Pack 400 HC delivers fast belt removal and clear access to all surfaces for effective and quick cleaning.