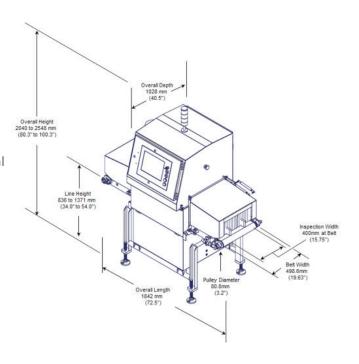

# Eagle™ Pack 400 HC

The Pack 400 HC is an energy-efficient x-ray inspection system designed for easy and efficient cleaning in the harsh wash-down environments of the packaged poultry industry, where daily sanitization of equipment is mandatory.

#### The Eagle Solution

Built for harsh environments such as poultry plants, the Eagle<sup>™</sup> Pack 400 HC is the optimal solution for chicken bite and nugget manufacturers. Designed to inspect packaged foods, such as bags of uncooked chicken nugget or bites, the Pack 400 HC is able to inspect at speeds up to 203 FPM (62 MPM) with an IP69 rating.