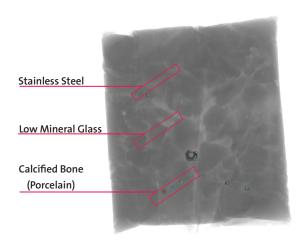

### **Application Specifications**

- 0.6 mm Sphere Stainless Steel
- 2.0 mm Sphere Low Mineral Glass
- 3.0 mm Sphere Calcified Bone (Porcelain)

### X-ray Image